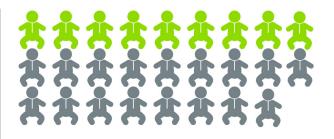

# INSOUTH CAROLINA

936%
OF HIGH SCHOOL
STUDENTS
HAVE EVER
HAD SEX

49%
of SEXUALLY ACTIVE
HIGH SCHOOL
STUDENTS
USED A
CONDOM
AT LAST SEX